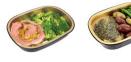

### Meal Simple Meals

|                                                                            | Serving Size | Calones | Saturated Fat | Soululli | Carbs | Fiber | Protein |
|----------------------------------------------------------------------------|--------------|---------|---------------|----------|-------|-------|---------|
| No more than 6 g saturated fat and 600 mg sodium                           | •            |         |               |          |       |       |         |
| Garlic Pesto Atlantic Salmon Portion with Broccoli                         | 1 tray       | 450     | 6             | 620      | 9     | 3     | 34      |
| Garlic Pesto Atlantic Salmon with Asparagus                                | 1 tray       | 440     | 6             | 450      | 8     | 3     | 33      |
| Herb Grilled Chicken Bowl                                                  | 1 tray       | 300     | 3             | 530      | 17    | 5     | 26      |
| Basil Pesto Chicken with Spaghetti Squash                                  | 1 tray       | 340     | 2.5           | 360      | 11    | 3     | 40      |
| Spinach Feta Stuffed Beef Flank Steak Pinwheel with Asparagus and Potatoes | 1 tray       | 290     | 5             | 330      | 22    | 4     | 23      |