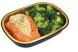

### Meal Simple Meals

|                                                                            | Serving Size | Calones | Saturated Fat | Soululli | Carbs | Fiber | Protein |
|----------------------------------------------------------------------------|--------------|---------|---------------|----------|-------|-------|---------|
| No more than 6 g saturated fat and 600 mg sodium                           | •            |         |               |          |       |       |         |
| Garlic Pesto Atlantic Salmon Portion with Broccoli                         | 1 tray       | 450     | 6             | 620      | 9     | 3     | 34      |
| Garlic Pesto Atlantic Salmon with Asparagus                                | 1 tray       | 440     | 6             | 450      | 8     | 3     | 33      |
| Herb Grilled Chicken Bowl                                                  | 1 tray       | 300     | 3             | 530      | 17    | 5     | 26      |
| Basil Pesto Chicken with Spaghetti Squash                                  | 1 tray       | 340     | 2.5           | 360      | 11    | 3     | 40      |
| Spinach Feta Stuffed Beef Flank Steak Pinwheel with Asparagus and Potatoes | 1 tray       | 290     | 5             | 330      | 22    | 4     | 23      |