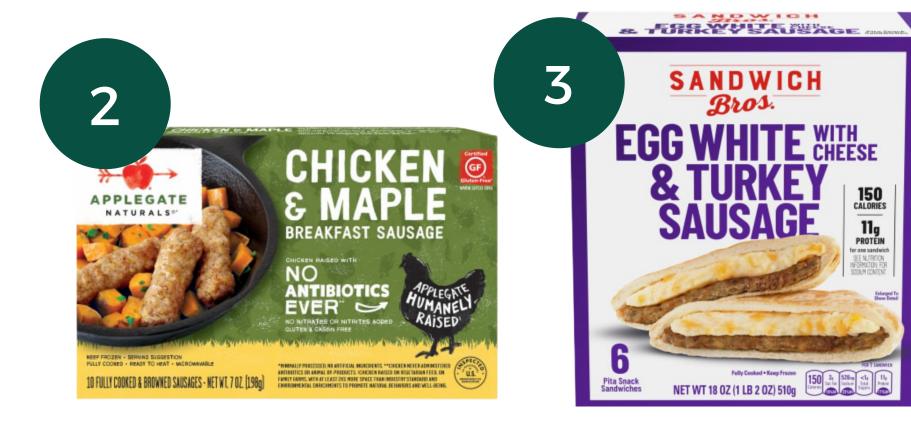

#### 

WAFFLES

© Fork Friendly. All rights reserved. Materials may not be reproduced, redistributed, or translated without written permission.

| NUTRITION FACTS<br>Product |                                      | Protein (g) | Carb (g) | Sat. Fat (g) | Fiber (g) | Sodium (mg) |
|----------------------------|--------------------------------------|-------------|----------|--------------|-----------|-------------|
|                            | Caulipower Broccoli Cheddar Scramble | 10          | 9        | 4            | 4         | 480         |
| 2                          | Chicken and Maple Breakfast Sausage  | 9           | 2        | 2            | 0         | 390         |
| 3                          | Egg White & Turkey Sausage Sandwich  | 10          | 16       | 2            | 1         | 520         |