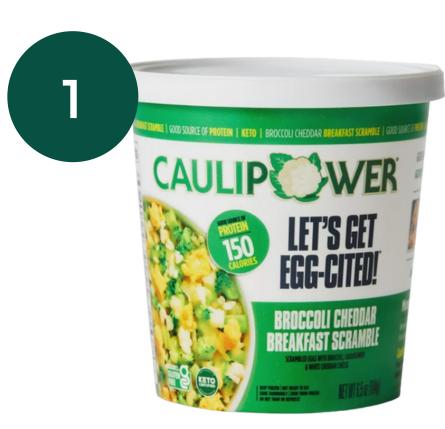

#### 

WAFFLES

© Fork Friendly. All rights reserved. Materials may not be reproduced, redistributed, or translated without written permission.

| NUTRITION FACTS<br>Product |                                      | Protein (g) | Carb (g) | Sat. Fat (g) | Fiber (g) | Sodium (mg) |
|----------------------------|--------------------------------------|-------------|----------|--------------|-----------|-------------|
|                            | Caulipower Broccoli Cheddar Scramble | 10          | 9        | 4            | 4         | 480         |
| 2                          | Chicken and Maple Breakfast Sausage  | 9           | 2        | 2            | 0         | 390         |
| 3                          | Egg White & Turkey Sausage Sandwich  | 10          | 16       | 2            | 1         | 520         |