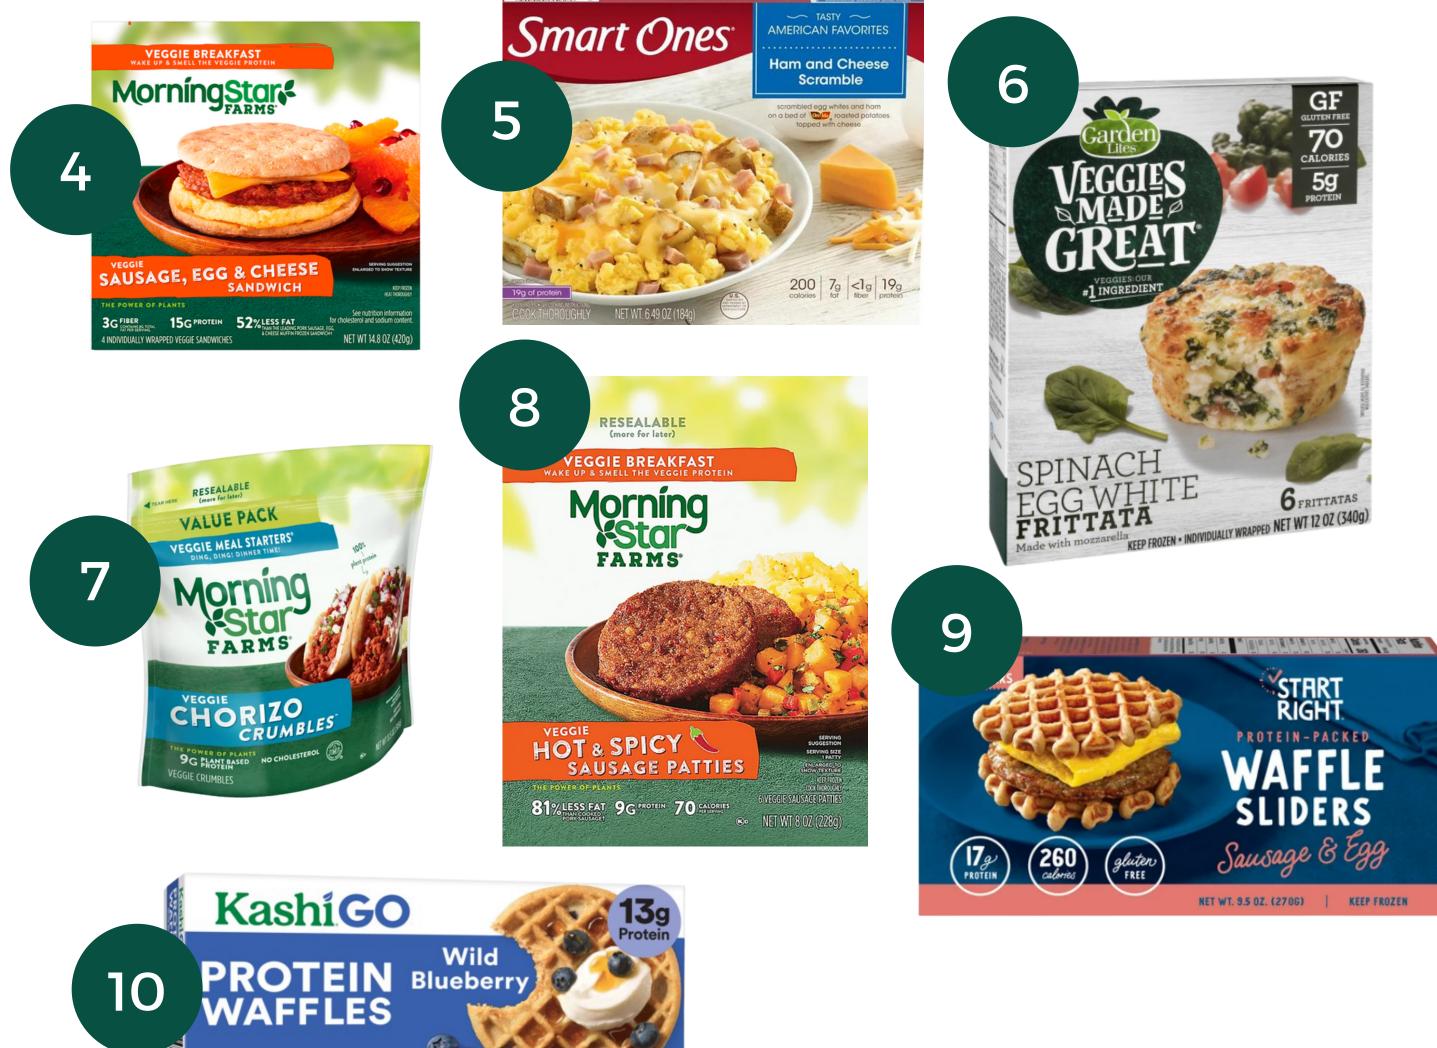

Morning Star Sandwich

| 5  | Smart Ones Ham and Cheese          | 19 | 13 | 3.5 | 1 | 650 |
|----|------------------------------------|----|----|-----|---|-----|
| 6  | Spinach Egg White Frittata         | 5  | 5  | 1   | 1 | 200 |
| 7  | Veggie Chorizo Crumbles            | 9  | 6  | 1   | 5 | 420 |
| 8  | Veggie Hot & Spicy Sausage Patties | 9  | 3  | 0   | 1 | 230 |
| 9  | Waffle Sliders                     | 17 | 19 | 3   | 1 | 400 |
| 10 | Wild Blueberry Protein Waffles     | 13 | 20 | 1   | 3 | 230 |