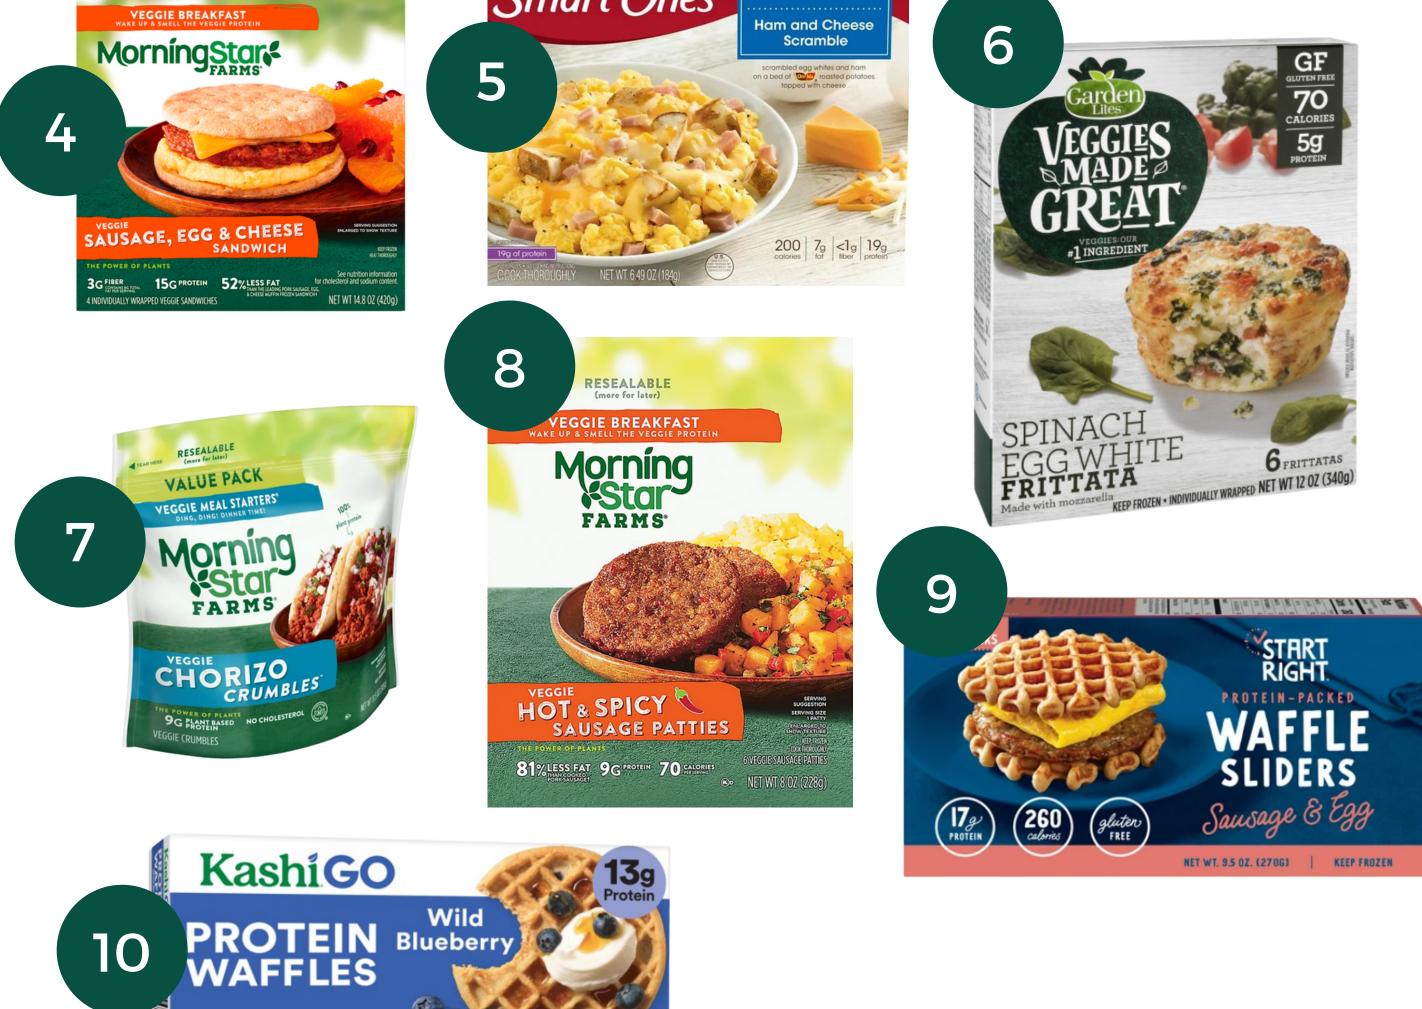

#### 

WAFFLES

© Fork Friendly. All rights reserved. Materials may not be reproduced, redistributed, or translated without written permission.

| NUTRITION FACTS<br>Product |                                      | Protein (g) | Carb (g) | Sat. Fat (g) | Fiber (g) | Sodium (mg) |
|----------------------------|--------------------------------------|-------------|----------|--------------|-----------|-------------|
|                            | Caulipower Broccoli Cheddar Scramble | 10          | 9        | 4            | 4         | 480         |
| 2                          | Chicken and Maple Breakfast Sausage  | 9           | 2        | 2            | 0         | 390         |
| 3                          | Egg White & Turkey Sausage Sandwich  | 10          | 16       | 2            | 1         | 520         |

Morning Star Sandwich

| 5  | Smart Ones Ham and Cheese          | 19 | 13 | 3.5 | 1 | 650 |
|----|------------------------------------|----|----|-----|---|-----|
| 6  | Spinach Egg White Frittata         | 5  | 5  | 1   | 1 | 200 |
| 7  | Veggie Chorizo Crumbles            | 9  | 6  | 1   | 5 | 420 |
| 8  | Veggie Hot & Spicy Sausage Patties | 9  | 3  | 0   | 1 | 230 |
| 9  | Waffle Sliders                     | 17 | 19 | 3   | 1 | 400 |
| 10 | Wild Blueberry Protein Waffles     | 13 | 20 | 1   | 3 | 230 |