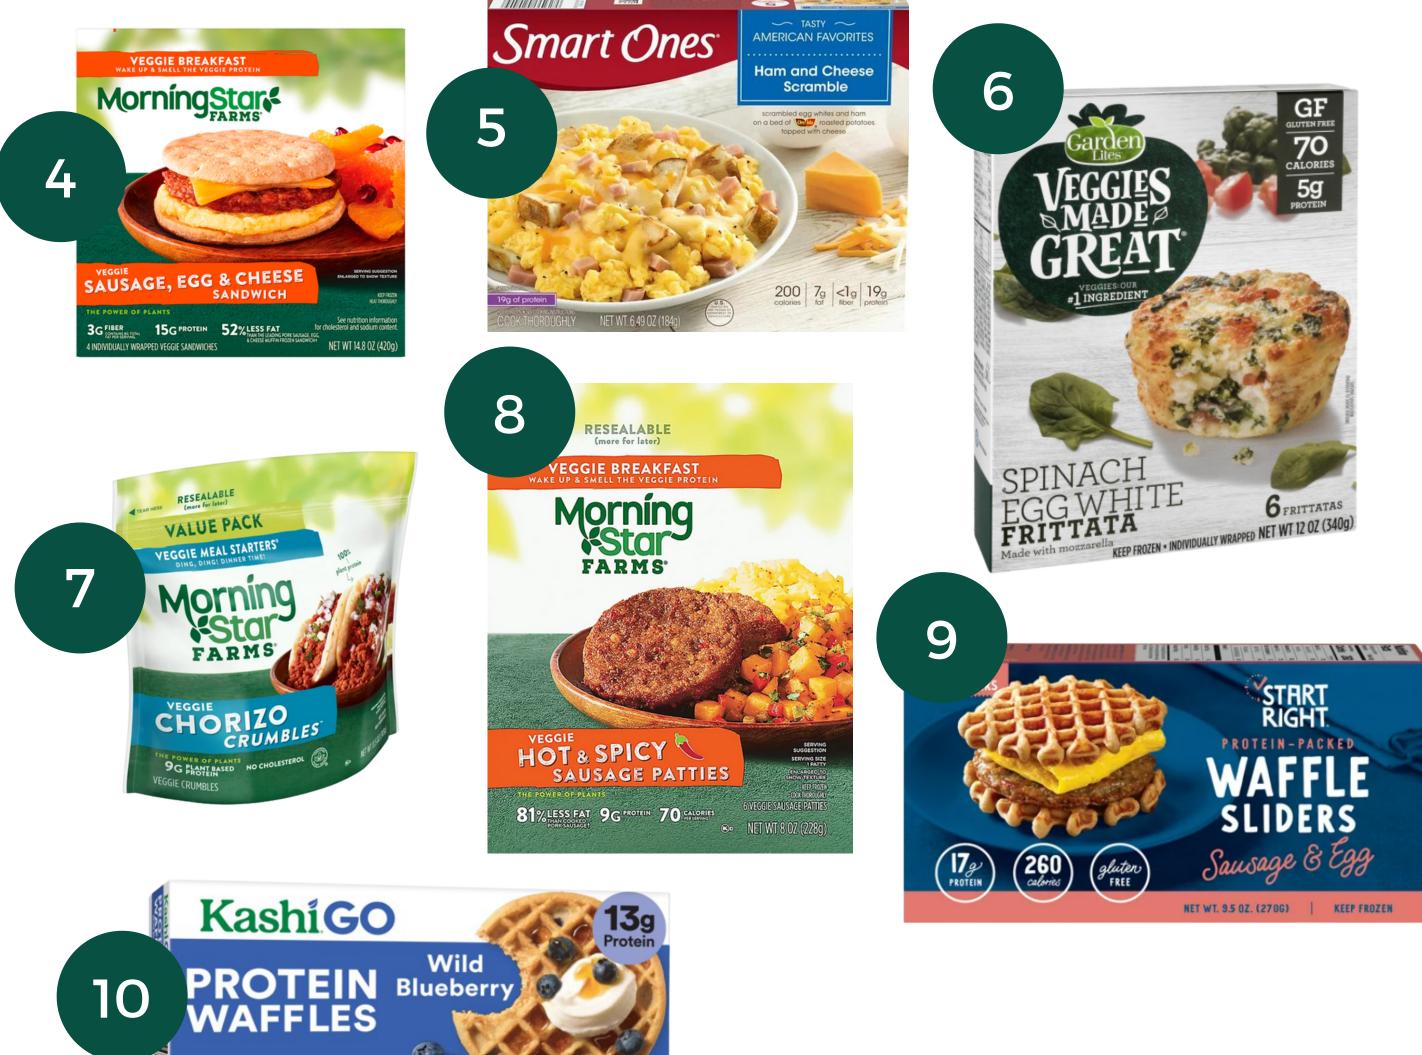

Morning Star Sandwich

| 5  | Smart Ones Ham and Cheese          | 19 | 13 | 3.5 | 1 | 650 |
|----|------------------------------------|----|----|-----|---|-----|
| 6  | Spinach Egg White Frittata         | 5  | 5  | 1   | 1 | 200 |
| 7  | Veggie Chorizo Crumbles            | 9  | 6  | 1   | 5 | 420 |
| 8  | Veggie Hot & Spicy Sausage Patties | 9  | 3  | 0   | 1 | 230 |
| 9  | Waffle Sliders                     | 17 | 19 | 3   | 1 | 400 |
| 10 | Wild Blueberry Protein Waffles     | 13 | 20 | 1   | 3 | 230 |